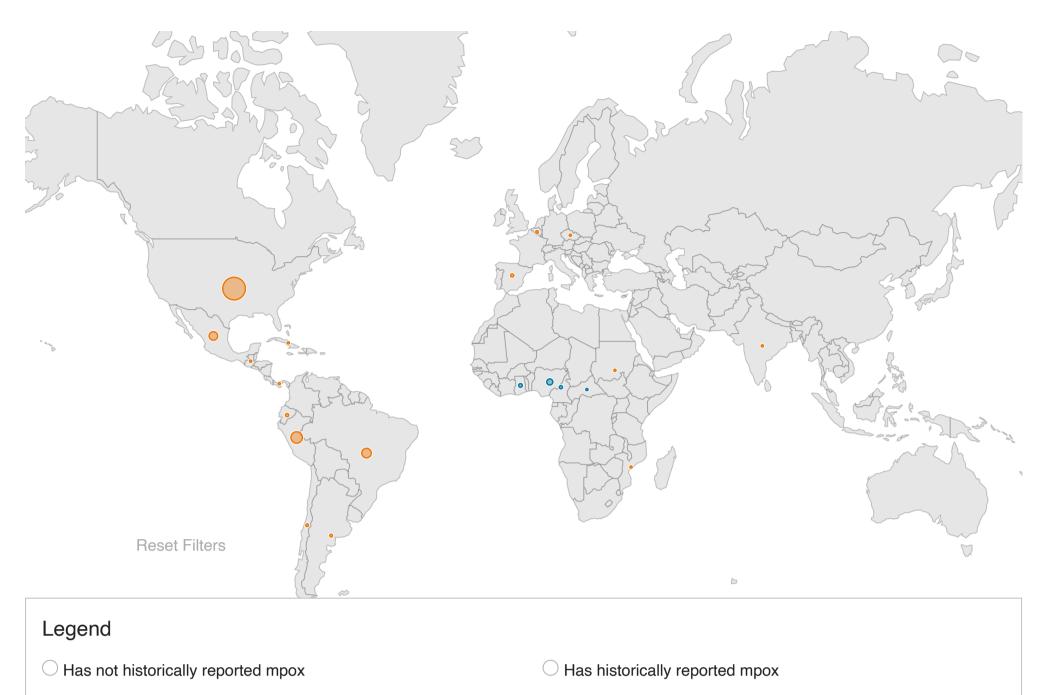

## 2022 Mpox Outbreak Global Map Data as of 09 May 2023 5:30 PM EDT

| /iew: ○ CASES ○ DEATHS  Beginning February 1, 2023, the data below will be updated every two weeks.  2022 U.S. Mpox Outbreak |                                    |                                |  |  |                         |                                                           |                                                      |  |
|------------------------------------------------------------------------------------------------------------------------------|------------------------------------|--------------------------------|--|--|-------------------------|-----------------------------------------------------------|------------------------------------------------------|--|
|                                                                                                                              |                                    |                                |  |  | Confirmed Deaths        |                                                           |                                                      |  |
|                                                                                                                              |                                    |                                |  |  | <b>129</b> Total Deaths | 112 in locations that have not historically reported mpox | 17 in locations that have historically reported mpox |  |
| Locations with cases                                                                                                         |                                    |                                |  |  |                         |                                                           |                                                      |  |
| 111                                                                                                                          | 104                                | 7                              |  |  |                         |                                                           |                                                      |  |
| Total                                                                                                                        | Has not historically reported mpox | Has historically reported mpox |  |  |                         |                                                           |                                                      |  |
| Locations with deaths                                                                                                        |                                    |                                |  |  |                         |                                                           |                                                      |  |
|                                                                                                                              |                                    |                                |  |  |                         |                                                           |                                                      |  |

**16** 

Has not historically reported mpox

Has historically reported mpox

**Notes:** Case data reported since January 1, 2022 are provided for situational awareness and subject to change. Confirmed cases include those laboratory-confirmed as mpox virus and may include cases only confirmed as orthopoxvirus. Among locations (including countries, territories, and areas) that have not historically reported mpox, several have reported sporadic cases linked to travel or imported animals prior to 2022. Additionally, Ghana has not historically reported mpox cases, however, the country was identified as the source of a shipment of wild mammals that subsequently led to the 2003 outbreak in the U.S.

**Source:** WHO, European CDC, US CDC, and Ministries of Health 2022 U.S. Map and Case Count | Mpox | Poxvirus | CDC